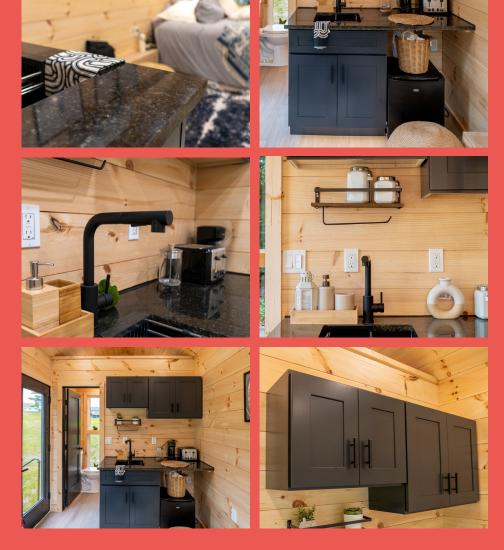

#### Kitchen

Kemi's kitchen boasts sleek black granite countertops and matching black cabinets that add a touch of modern style. The LED lights neatly tucked beneath the base cabinets provide a chic, contemporary glow. It's a great setup for everyday cooking, and if you're planning to stay longer, there's room to add a laundry unit. Plus, the upper cabinets offer extra storage to keep everything organized and within easy reach.