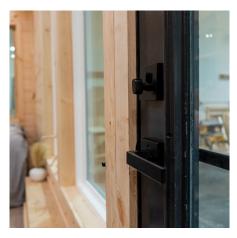

#### Interior

The main floor of Kemi is both spacious and functional, offering plenty of room to move around comfortably. It features a cozy queen-size bed and a huge picture window by the bed and the front that floods the space with natural light. The warm yellow tones of southern yellow pine cover the interior, creating a welcoming atmosphere, while black LED sconces provide a sleek accent to complete the look.