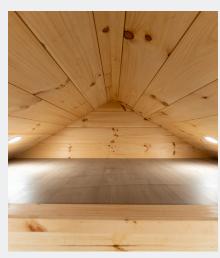

## Loft

Kemi's loft, measuring approximately 93.6 by 76.8 inches, provides a versatile area that can comfortably fit a bed or be customized for extra storage space, accessible by a ladder, offering flexibility to suit your lifestyle needs.

# Floorplan

Kemi's 160-square-foot layout is designed for comfort, featuring a cozy living area with a queen-size bed beneath large windows that fill the space with natural light. The loft, measuring 93.6 by 76.8 inches, offers extra room for a bed, making Kemi perfect for both short and long stays. Compact and stylish, every inch is thoughtfully utilized.