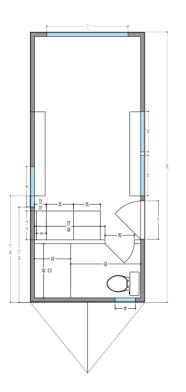

# Floorplan

Kemi's 160-square-foot layout is designed for comfort, featuring a cozy living area with a queen-size bed beneath large windows that fill the space with natural light. The loft, measuring 93.6 by 76.8 inches, offers extra room for a bed, making Kemi perfect for both short and long stays. Compact and stylish, every inch is thoughtfully utilized.