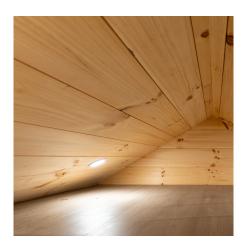

## Loft

Kemi's loft, measuring approximately 93.6 by 76.8 inches, provides a versatile area that can comfortably fit a bed or be customized for extra storage space, accessible by a ladder, offering flexibility to suit your lifestyle needs.

# Floorplan

Kemi's 160-square-foot layout is designed for comfort, featuring a cozy living area with a queen-size bed beneath large windows that fill the space with natural light. The loft, measuring 93.6 by 76.8 inches, offers extra room for a bed, making Kemi perfect for both short and long stays. Compact and stylish, every inch is thoughtfully utilized.