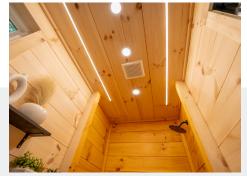

#### Interior

The main floor of Kemi is both spacious and functional, offering plenty of room to move around comfortably. It features a cozy queen-size bed and a huge picture window by the bed and the front that floods the space with natural light. The warm yellow tones of southern yellow pine cover the interior, creating a welcoming atmosphere, while black LED sconces provide a sleek accent to complete the look.