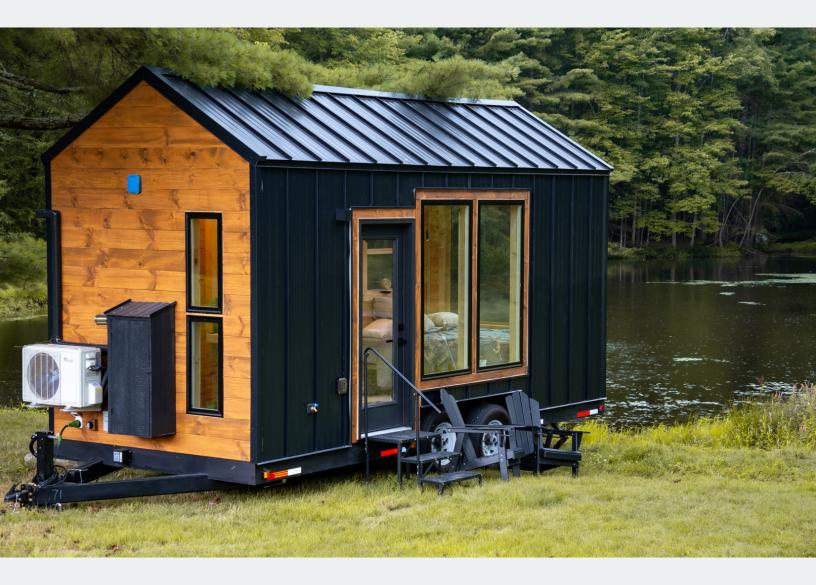

## The Kemi

Scandinavian Elegance in a Compact Tiny Home

Discover the elegance of Scandinavian design in a compact, versatile living space. The Kemi Tiny Home embodies simplicity, functionality, and warmth, all wrapped in a modern aesthetic that feels right at home in any environment. Whether you're looking for a full-time residence, a vacation retreat, or an additional living space, Kemi offers the perfect blend of style and substance.

#### Interior

The main floor of Kemi is both spacious and functional, offering plenty of room to move around comfortably. It features a cozy queen-size bed and a huge picture window by the bed and the front that floods the space with natural light. The warm yellow tones of southern yellow pine cover the interior, creating a welcoming atmosphere, while black LED sconces provide a sleek accent to complete the look.