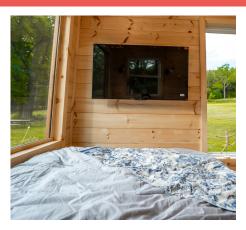

#### Interior

The main floor of Kemi is both spacious and functional, offering plenty of room to move around comfortably. It features a cozy queen-size bed and a huge picture window by the bed and the front that floods the space with natural light. The warm yellow tones of southern yellow pine cover the interior, creating a welcoming atmosphere, while black LED sconces provide a sleek accent to complete the look.