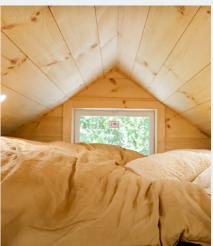

## Loft

Kemi's loft, measuring approximately 93.6 by 76.8 inches, provides a versatile area that can comfortably fit a bed or be customized for extra storage space, accessible by a ladder, offering flexibility to suit your lifestyle needs.

# Floorplan

Kemi's 160-square-foot layout is designed for comfort, featuring a cozy living area with a queen-size bed beneath large windows that fill the space with natural light. The loft, measuring 93.6 by 76.8 inches, offers extra room for a bed, making Kemi perfect for both short and long stays. Compact and stylish, every inch is thoughtfully utilized.