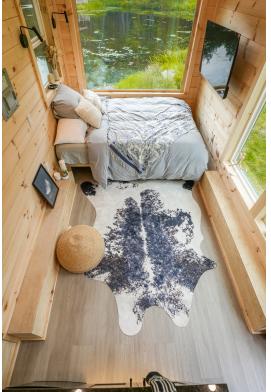

#### Interior

The main floor of Kemi is both spacious and functional, offering plenty of room to move around comfortably. It features a cozy queen-size bed and a huge picture window by the bed and the front that floods the space with natural light. The warm yellow tones of southern yellow pine cover the interior, creating a welcoming atmosphere, while black LED sconces provide a sleek accent to complete the look.

## Loft

Kemi's loft, measuring approximately 93.6 by 76.8 inches, provides a versatile area that can comfortably fit a bed or be customized for extra storage space, accessible by a ladder, offering flexibility to suit your lifestyle needs.

# Floorplan

Kemi's 160-square-foot layout is designed for comfort, featuring a cozy living area with a queen-size bed beneath large windows that fill the space with natural light. The loft, measuring 93.6 by 76.8 inches, offers extra room for a bed, making Kemi perfect for both short and long stays. Compact and stylish, every inch is thoughtfully utilized.