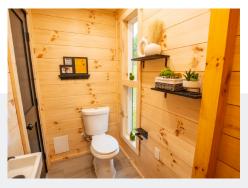

#### Bathroom

The spacious shower, measuring 48 inches, is larger than previous models and ideal for Airbnb guests. It includes a standard flush toilet, a large shower with black walls and shower pan, and a compact wall-mounted sink.