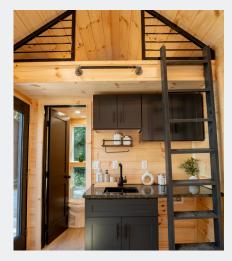

#### Kitchen

Kemi's kitchen boasts sleek black granite countertops and matching black cabinets that add a touch of modern style. The LED lights neatly tucked beneath the base cabinets provide a chic, contemporary glow. It's a great setup for everyday cooking, and if you're planning to stay longer, there's room to add a laundry unit. Plus, the upper cabinets offer extra storage to keep everything organized and within easy reach.