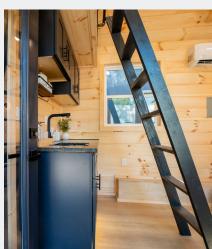

#### Interior

The main floor of Kemi is both spacious and functional, offering plenty of room to move around comfortably. It features a cozy queen-size bed and a huge picture window by the bed and the front that floods the space with natural light. The warm yellow tones of southern yellow pine cover the interior, creating a welcoming atmosphere, while black LED sconces provide a sleek accent to complete the look.

#### Kitchen

Kemi's kitchen boasts sleek black granite countertops and matching black cabinets that add a touch of modern style. The LED lights neatly tucked beneath the base cabinets provide a chic, contemporary glow. It's a great setup for everyday cooking, and if you're planning to stay longer, there's room to add a laundry unit. Plus, the upper cabinets offer extra storage to keep everything organized and within easy reach.