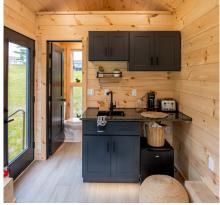

#### Kitchen

Kemi's kitchen boasts sleek black granite countertops and matching black cabinets that add a touch of modern style. The LED lights neatly tucked beneath the base cabinets provide a chic, contemporary glow. It's a great setup for everyday cooking, and if you're planning to stay longer, there's room to add a laundry unit. Plus, the upper cabinets offer extra storage to keep everything organized and within easy reach.