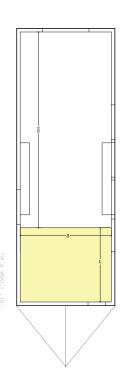

## Loft

Kemi's loft, measuring approximately 93.6 by 76.8 inches, provides a versatile area that can comfortably fit a bed or be customized for extra storage space, accessible by a ladder, offering flexibility to suit your lifestyle needs.

# Floorplan

Kemi's 160-square-foot layout is designed for comfort, featuring a cozy living area with a queen-size bed beneath large windows that fill the space with natural light. The loft, measuring 93.6 by 76.8 inches, offers extra room for a bed, making Kemi perfect for both short and long stays. Compact and stylish, every inch is thoughtfully utilized.