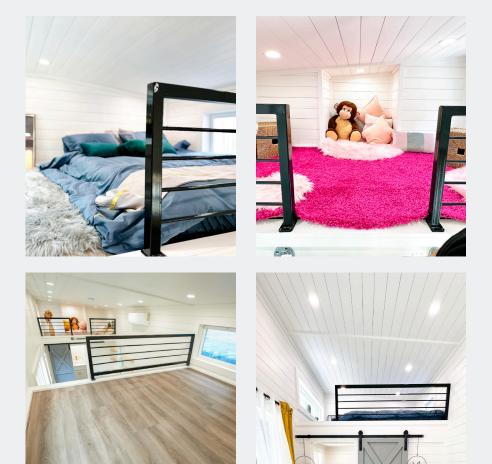

## Loft

The main loft measures approximately 87 inches by 94 inches, offering ample room for a bed or additional storage. The secondary loft, measuring about 94 inches by 53 inches, includes an extra protruding area of 21.5 inches by 35 inches, ideal for a bedside table or mini desk. Both lofts can be accessed via a ladder or an optional staircase, allowing you to tailor the space to your needs and preferences. This setup enhances the versatility of the Avalon, making it perfect for a full bedroom or additional storage.