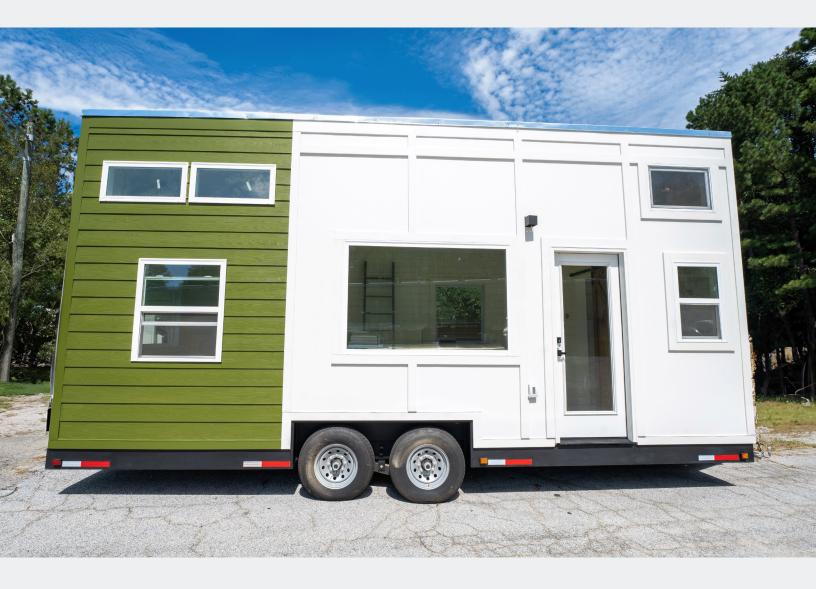

## Avalon

The Ultimate Choice for Adaptable and Comfortable

Take a look at Dragon Tiny Homes' most popular model, the Avalon, our most flexible tiny home. This 24-foot gem combines quality, versatility, and affordability, making it the ideal choice for your tiny living needs.

## Details

| Length                        | 24'                      |
|-------------------------------|--------------------------|
| Width                         | 8' 6"                    |
| Height                        | 13' 5"                   |
| Area                          | 204 sq.ft + lofts        |
| Weight                        | 14,000 lbs               |
| 1st Floor Bedroom             | 1                        |
| Laundry                       | Yes (Combination)        |
| Kitchen                       | Two Burners              |
| Lofts                         | 2                        |
| Bathroom                      | 1                        |
| Loft Headroom                 | 38"                      |
| Floor-to-loft height          | 84"                      |
| Loft Size                     | 87.75" x 94" & 53" x 94" |
| Recommended Towing<br>Vehicle | F350 or Similar          |

2 | Avalon