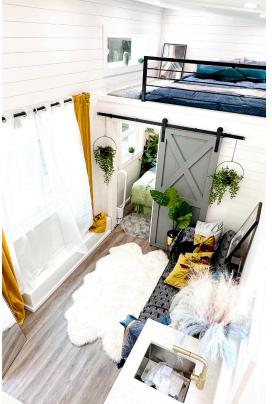

### Interior

The Avalon features a customizable first-floor bedroom that easily converts into a living area or office. A large 72" x 48" window fills the space with natural light. The kitchen includes quartz countertops, an induction cooktop, and room for a laundry machine with extra shelving. The full-size loft, with an egress window, offers a cozy spot for a bed or storage, making the Avalon both versatile and functional.

## Loft

The main loft measures approximately 87 inches by 94 inches, offering ample room for a bed or additional storage. The secondary loft, measuring about 94 inches by 53 inches, includes an extra protruding area of 21.5 inches by 35 inches, ideal for a bedside table or mini desk. Both lofts can be accessed via a ladder or an optional staircase, allowing you to tailor the space to your needs and preferences. This setup enhances the versatility of the Avalon, making it perfect for a full bedroom or additional storage.

# Floorplan

The Avalon features a flexible floor plan that makes the most of its 24-foot length. The layout includes a spacious loft and adaptable living spaces, allowing you to configure the downstairs bedroom as either an additional bedroom or a home office. With a focus on versatility, the Avalon's design supports a range of lifestyles and uses.