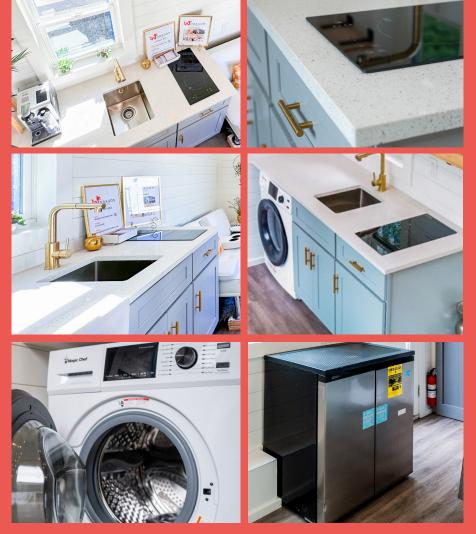

### Interior

The Avalon features a customizable first-floor bedroom that easily converts into a living area or office. A large 72" x 48" window fills the space with natural light. The kitchen includes quartz countertops, an induction cooktop, and room for a laundry machine with extra shelving. The full-size loft, with an egress window, offers a cozy spot for a bed or storage, making the Avalon both versatile and functional.

Kitchen

The kitchen is a highlight, featuring elegant quartz countertops and a modern induction cooktop. With space for a laundry machine underneath and added shelving for convenience, it also includes a refrigerator with both fridge and freezer compartments. This setup combines style and practicality in a compact space.