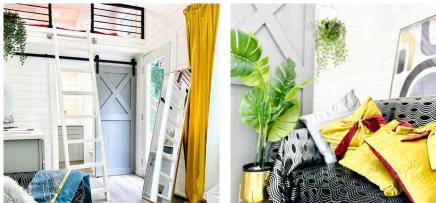

## Loft

The main loft measures approximately 87 inches by 94 inches, offering ample room for a bed or additional storage. The secondary loft, measuring about 94 inches by 53 inches, includes an extra protruding area of 21.5 inches by 35 inches, ideal for a bedside table or mini desk. Both lofts can be accessed via a ladder or an optional staircase, allowing you to tailor the space to your needs and preferences. This setup enhances the versatility of the Avalon, making it perfect for a full bedroom or additional storage.

# Floorplan

The Avalon features a flexible floor plan that makes the most of its 24-foot length. The layout includes a spacious loft and adaptable living spaces, allowing you to configure the downstairs bedroom as either an additional bedroom or a home office. With a focus on versatility, the Avalon's design supports a range of lifestyles and uses.