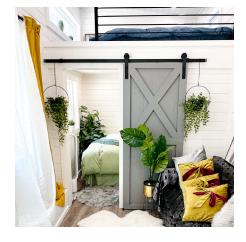

### Interior

The Avalon features a customizable first-floor bedroom that easily converts into a living area or office. A large 72" x 48" window fills the space with natural light. The kitchen includes quartz countertops, an induction cooktop, and room for a laundry machine with extra shelving. The full-size loft, with an egress window, offers a cozy spot for a bed or storage, making the Avalon both versatile and functional.

# Floorplan

The Avalon features a flexible floor plan that makes the most of its 24-foot length. The layout includes a spacious loft and adaptable living spaces, allowing you to configure the downstairs bedroom as either an additional bedroom or a home office. With a focus on versatility, the Avalon's design supports a range of lifestyles and uses.