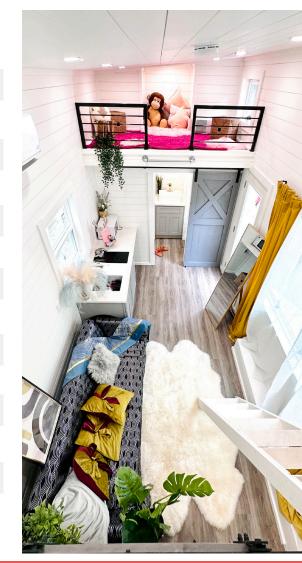

### Interior

The Avalon features a customizable first-floor bedroom that easily converts into a living area or office. A large 72" x 48" window fills the space with natural light. The kitchen includes quartz countertops, an induction cooktop, and room for a laundry machine with extra shelving. The full-size loft, with an egress window, offers a cozy spot for a bed or storage, making the Avalon both versatile and functional.

## Loft

The main loft measures approximately 87 inches by 94 inches, offering ample room for a bed or additional storage. The secondary loft, measuring about 94 inches by 53 inches, includes an extra protruding area of 21.5 inches by 35 inches, ideal for a bedside table or mini desk. Both lofts can be accessed via a ladder or an optional staircase, allowing you to tailor the space to your needs and preferences. This setup enhances the versatility of the Avalon, making it perfect for a full bedroom or additional storage.

# Floorplan

The Avalon features a flexible floor plan that makes the most of its 24-foot length. The layout includes a spacious loft and adaptable living spaces, allowing you to configure the downstairs bedroom as either an additional bedroom or a home office. With a focus on versatility, the Avalon's design supports a range of lifestyles and uses.