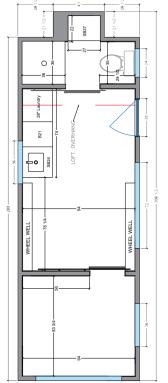

# Floorplan

The Avalon features a flexible floor plan that makes the most of its 24-foot length. The layout includes a spacious loft and adaptable living spaces, allowing you to configure the downstairs bedroom as either an additional bedroom or a home office. With a focus on versatility, the Avalon's design supports a range of lifestyles and uses.