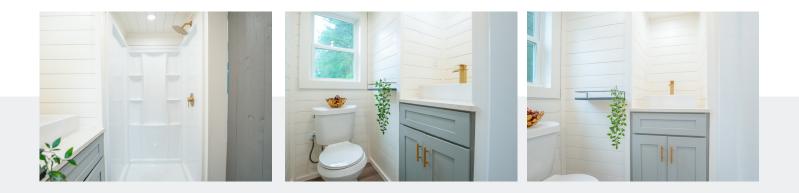

### Bathroom

The bathroom is designed for comfort and efficiency. It features a standard flush toilet, a 36-inch shower, and a vanity. This layout ensures that the bathroom is both functional and stylish, providing all the essentials in a compact space.