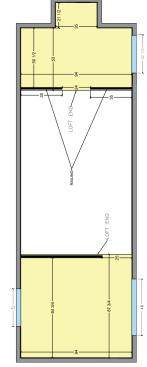

# Floorplan

The Avalon features a flexible floor plan that makes the most of its 24-foot length. The layout includes a spacious loft and adaptable living spaces, allowing you to configure the downstairs bedroom as either an additional bedroom or a home office. With a focus on versatility, the Avalon's design supports a range of lifestyles and uses.

## Loft

The main loft measures approximately 87 inches by 94 inches, offering ample room for a bed or additional storage. The secondary loft, measuring about 94 inches by 53 inches, includes an extra protruding area of 21.5 inches by 35 inches, ideal for a bedside table or mini desk. Both lofts can be accessed via a ladder or an optional staircase, allowing you to tailor the space to your needs and preferences. This setup enhances the versatility of the Avalon, making it perfect for a full bedroom or additional storage.

### Interior

The Avalon features a customizable first-floor bedroom that easily converts into a living area or office. A large 72" x 48" window fills the space with natural light. The kitchen includes quartz countertops, an induction cooktop, and room for a laundry machine with extra shelving. The full-size loft, with an egress window, offers a cozy spot for a bed or storage, making the Avalon both versatile and functional.